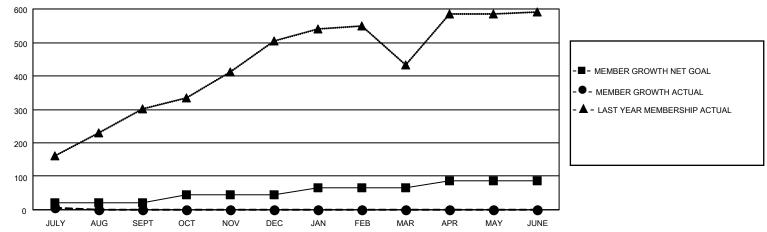

## GOALS AND ACTUAL MEMBERS CUMULATIVE

| <u></u>          |   |                                              |                                     |                |       |
|------------------|---|----------------------------------------------|-------------------------------------|----------------|-------|
| DROPPED CLUBS: 0 |   | 5 CLUBS OF 93 ADDED 1 OR MORE<br>NEW MEMBERS | GENDER DISTRIBUTION                 |                |       |
|                  |   | NEW MEMBERS                                  | MALE                                | 1,547 (75.21%) |       |
|                  |   |                                              | FEMALE                              | 510 (24.79%)   |       |
| DROPPED MEMBERS  |   |                                              |                                     | ,              |       |
| DECEASED         | 0 | CLICK HERE FOR CUMULATIVE                    | TOTAL FAMILY UNIT MEMBERS           |                | 1,080 |
| CLUB CANCELLED   | 0 | MEMBERSHIP DATA                              | FAMILY MEMBERS PAYING HALF 567 DUES |                | 507   |
| OTHER            | 7 |                                              |                                     |                |       |
| TOTAL            | 7 |                                              | 0000                                |                |       |

## MONTHLY MEMBERSHIP PROGRESS REPORT

LOCATION REP OF BANGLADESH

District 315B3

Results as of: 7/31/2021

| Clubs         |               |             |               | Members               |                       |                         |                                                    |  |
|---------------|---------------|-------------|---------------|-----------------------|-----------------------|-------------------------|----------------------------------------------------|--|
|               | RESULTS FOR   | R 2021-2022 |               | RESULTS FOR 2021-2022 |                       |                         |                                                    |  |
| QUARTER       | NEW CLUB GOAL | NEW CLUBS   | DROPPED CLUBS | QUARTER MEMB          | ER GROWTH NET<br>GOAL | MEMBER GROWTH<br>ACTUAL | DROPPED<br>MEMBERS ACTUAL<br>(including transfers) |  |
| JULY/AUG/SEPT | 0             | 0           | 0             | JULY/AUG/SEPT         | 20                    | 12                      | 7                                                  |  |
| OCT/NOV/DEC   | 1             | 0           | 0             | OCT/NOV/DEC           | 25                    | 0                       | 0                                                  |  |
| JAN/FEB/MAR   | 0             | 0           | 0             | JAN/FEB/MAR           | 20                    | 0                       | 0                                                  |  |
| APR/MAY/JUNE  | 1             | 0           | 0             | APR/MAY/JUNE          | 22                    | 0                       | 0                                                  |  |