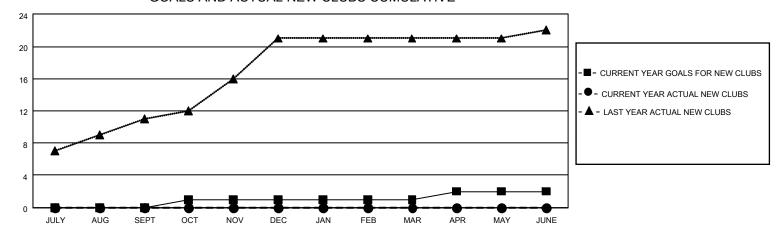

## GOALS AND ACTUAL NEW CLUBS CUMULATIVE

## MONTHLY MEMBERSHIP PROGRESS REPORT

LOCATION REP OF BANGLADESH

District 315B3

Results as of: 7/31/2021

| Clubs         |               |             |               | Members               |                       |                         |                                                    |  |
|---------------|---------------|-------------|---------------|-----------------------|-----------------------|-------------------------|----------------------------------------------------|--|
|               | RESULTS FOR   | R 2021-2022 |               | RESULTS FOR 2021-2022 |                       |                         |                                                    |  |
| QUARTER       | NEW CLUB GOAL | NEW CLUBS   | DROPPED CLUBS | QUARTER MEMB          | ER GROWTH NET<br>GOAL | MEMBER GROWTH<br>ACTUAL | DROPPED<br>MEMBERS ACTUAL<br>(including transfers) |  |
| JULY/AUG/SEPT | 0             | 0           | 0             | JULY/AUG/SEPT         | 20                    | 12                      | 7                                                  |  |
| OCT/NOV/DEC   | 1             | 0           | 0             | OCT/NOV/DEC           | 25                    | 0                       | 0                                                  |  |
| JAN/FEB/MAR   | 0             | 0           | 0             | JAN/FEB/MAR           | 20                    | 0                       | 0                                                  |  |
| APR/MAY/JUNE  | 1             | 0           | 0             | APR/MAY/JUNE          | 22                    | 0                       | 0                                                  |  |